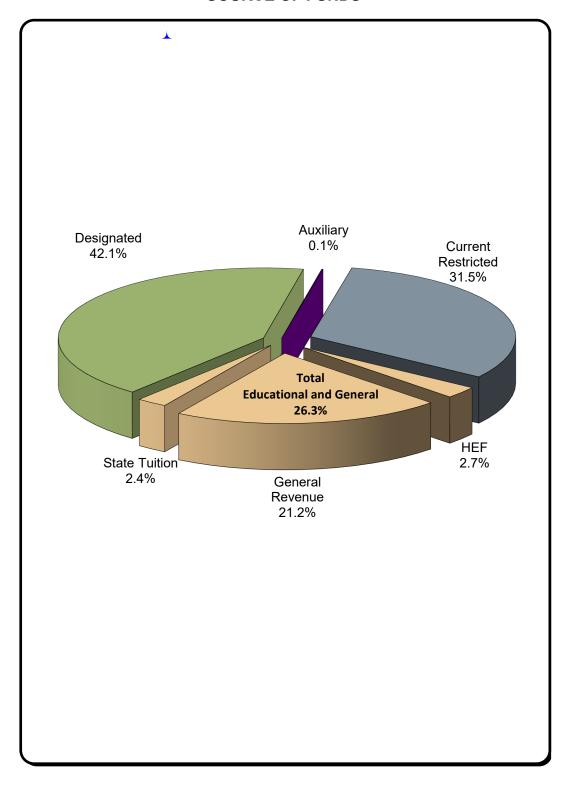

# TEXAS TECH UNIVERSITY HEALTH SCIENCES CENTER FY 2022 SUMMARY OPERATING BUDGET SOURCE OF FUNDS