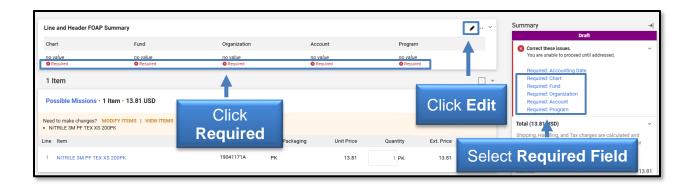

There are three ways to add accounting codes at the header level:

- 1) Click a red, **Required link** located directly underneath any missing accounting code field in the Line and Header FOAP Summary section
- 2) Select a blue, **Required link** for any missing accounting code in the Summary Draft section
- 3) Click Edit 🖍 in the top right of the Line and Header FOAP Summary section

| TEXAS TECH UNIVERSITY<br>HEALTH SCIENCES CENTER. |                              |                        |                         | All 🕶 Sea         | ırch (Alt+Q) | 🔍 18.35 USD 📜 🗢 🏴 🔎                                         |
|--------------------------------------------------|------------------------------|------------------------|-------------------------|-------------------|--------------|-------------------------------------------------------------|
| Requisition • 42                                 | 258775                       |                        |                         |                   | of 🗗         | O Assign Cart Submit Req                                    |
| Summary T                                        | axes/S&H PO Preview          | Comments Att           | achments History        |                   |              |                                                             |
| Line and Header F                                | FOAP Summary                 |                        | Select Ec               | lit →[            | ✓ ·· ✓       | Summary                                                     |
| Chart                                            | Fund                         | Organization           | Account                 | Program           |              | Correct these issues.                                       |
| no value<br>© Required                           | no value<br>Required         | no value<br>8 Required | no value<br>8 Required  | o value           |              | You are unable to proceed until addressed.                  |
| 1 Item                                           | <ul> <li>Required</li> </ul> |                        |                         | Select            | 1.           | Required: Chart<br>Required: Fund<br>Required: Organization |
| B and H Photo V                                  | /ideo · 1 Item · 18.35 USD   |                        | Requ                    | ired Field        |              | Required: Account<br>Required: Program                      |
| Line Item                                        |                              | Cotolog No. Sizo       | (Poekoging Unit Price O | uontitu Eut Drico | _            | Total (18.35 USD)                                           |