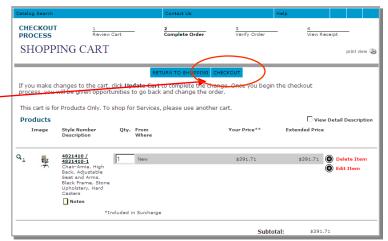

# **Step 7. Submit Cart to TechBuy**

Quote #265125 is sent to the Shopping Cart. The Shopping Cart page displays.

# 7.1 Click the CHECK OUT button.

The cart returns to your requisition.

All line item detail in the cart populates separate lines in your requisition.