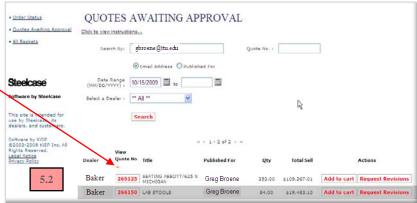

# Step 5. Find Your Quote

5.1 Select Quotes Awaiting Approval link in the left margin.

The system searches for all quotes assigned to your email address in the past 60 days.

They appear at the bottom of the Quotes Awaiting Approval page.

5.2 To view your quote, click on the Quote Number.

**Note:** If quote(s) do not appear on this page, remove your email address from the "Search By" field, and enter the quote number in the "Quote Number" field.

#### Follow these steps:

- 1) On the punchout supplier page, select "Steelcase"
- 2) On our site, select the "Quotes Awaiting Approval" link
- 3) Quotes Awaiting Approval page, select "Add to Cart"
- 4) Shopping Cart page, select "Checkout"