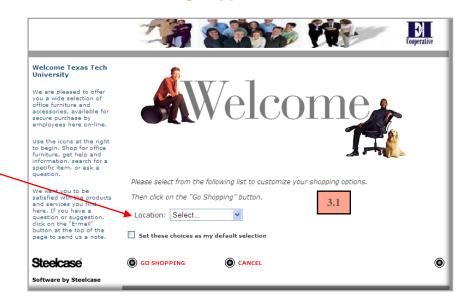

### Step 3. Select your location

On the Welcome page, identify either your campus location, or, the campus location you are buying for.

#### 3.1 Click the Location Drop List

**3.2 Select the city closest to your campus.** This connects you to the Steelcase dealer who serves that city / market area.

City Steelcase Dealer
Abilene Abilene Printing & Stationary
Amarillo General Office Supply
El Paso Val Brown Interiors
Lubbock Baker Office Products
Midland West Supply
Odessa West Supply

# 3.3 Optional: Set Default

If you are always located in, or buying for, Lubbock, check the box. This sets Lubbock as your default selection. On future visits you bypass the Welcome screen and go directly to the Baker page.

3.4 Click the Go Shopping button to continue.

When you need simple, set-in-place, items like chairs or filing cabinets, shop in the on-line catalog