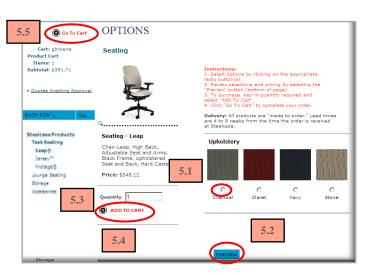

### **Step 5. Select Options**

- **5.1** Select options by clicking radio buttons.
- **5.2** Click **Preview** to view your selections.
- 5.3 Enter a quantity in the Quantity field.
- 5.4 Click the "Add to Cart" button.
- 5.5 Click the "Go to Cart" button