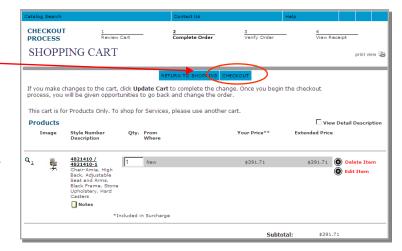

# Step 6. Review & Submit Cart

6.1 Click the CHECK OUT button. The cart is returned to your requisition.
All line detail in the cart populates separate lines in your requisition.

# 7.1 Click the CHECK OUT button.

The cart returns to your requisition.

All line item detail in the cart populates separate lines in your requisition.