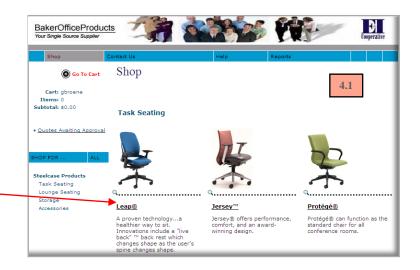

### Step 4. Select Products

On the Shop page, scroll down or click links in the left margin to access Catalogs.

Click images or underlined text to select products.

**4.1** Clicking on **Leap** chair takes you to the next screen.