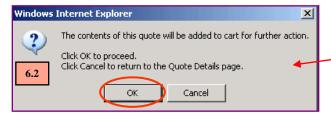

#### 6.2 Confirm Actions

Confirm the transfer to the Shopping Cart by clicking **OK**.

If you do not want to continue, click Cancel.