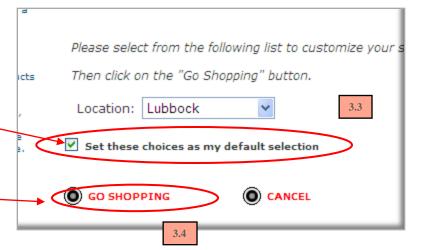

# 3.3 Optional: Set Default

If you are always located in, or buying for, Lubbock, check the box. This sets Lubbock as your default selection. On future visits you bypass the Welcome screen and go directly to the Baker page.

3.4 Click the Go Shopping button to continue.

When you need simple, set-in-place, items like chairs or filing cabinets, shop in the on-line catalog