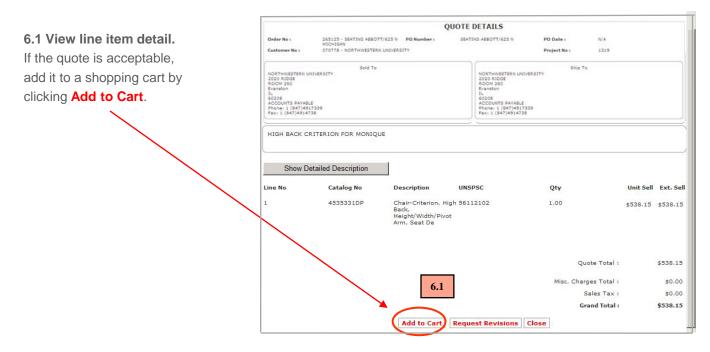

Approval" link
- 3) Quotes Awaiting Approval page, select "Add to Cart"
- 4) Shopping Cart page, select "Checkout"

The cart will be returned to your requisition.

Step 3. Select

### from the Punchout Catalog Suppliers list

#### Step 4. Select your location (see Page 2 for details)

5.1

# Step 5. Find Your Quote

5.1 Select Quotes Awaiting Approval link in the left margin.

The system searches for all quotes assigned to your email address in the past 60 days.

They appear at the bottom of the Quotes Awaiting Approval page.

5.2 To view your quote, click on the Quote Number.

**Note:** If quote(s) do not appear on this page, remove your email address from the "Search By" field, and enter the quote number in the "Quote Number" field.







### Step 6. Add the Quote to the Shopping Cart





#### 6.2 Confirm Actions

Confirm the transfer to the Shopping Cart by clicking **OK**.

If you do not want to continue, click Cancel.

# **Step 7. Submit Cart to TechBuy**

Quote #265125 is sent to the Shopping Cart. The Shopping Cart page displays.

# 7.1 Click the CHECK OUT button.

The cart returns to your requisition.

All line item detail in the cart populates separate lines in your requisition.

#### 7.2 End Punch-out Session.

Return to finish the requisition.



**Note:** The purchase order is not placed until submitted and fully approved in TechBuy. The PO will be sent to the Baker electronically.