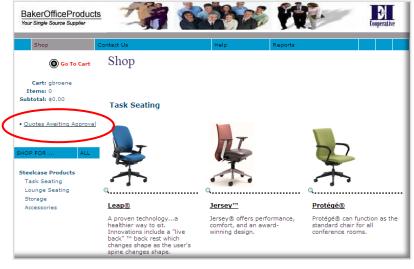

### Step 4. Select Products

On the Shop page, scroll down or click links in the left margin to access Catalogs.

Click images or underlined text to select products.

**4.1** Clicking on **Leap** chair takes you to the next screen.

# Step 5. Find Your Quote

5.1 Select Quotes Awaiting Approval link in the left margin.

The system searches for all quotes assigned to your email address in the past 60 days.

They appear at the bottom of the Quotes Awaiting Approval page.