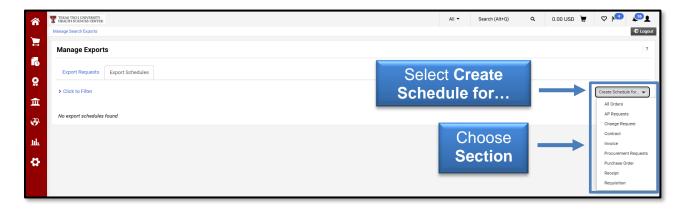

#### **Export Schedules**

In the Manage Exports section, you may also create Export Schedules for any document types, as long as you have a Saved Search for that document type. In the

Export Schedules tab, select **Create Schedule for...** and then choose a **Section** that you want to schedule for export.